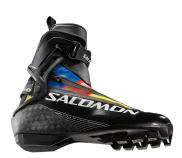

## S-Lab Carbon Skate Bk/Wi

786090 10 --> 9.5 279 Euros

A light, carbon based, seamless World Cup proven skating boot with maximum torsion rigidity, control, high lateral support as well as precise foothold.

New

Key consumer benefit

Maximum torsion rigidity

Lightness

Precise & homogeneous fit

## Features

Cuff 3D Energyzer

Support Molded heel counter

Outsole SNS® PILOT®2 Racing outsole

Last Salomon Racing fit

Lacing Quicklace

Ankle strap Lower leg memo strap

**Envelopment** Sensifit overlap construction

Midsole Carbon 3D chassis skate

System SNS® PILOT®

Recommended binding SNS® PILOT® Equipe Skate

Heel adjustment Adjustable heel strap

**Liner** Custom Fit

Insole Racing insole

**Protection** Lace cover with diagonal zip

Water resistance PU film Thermo bonded seamless